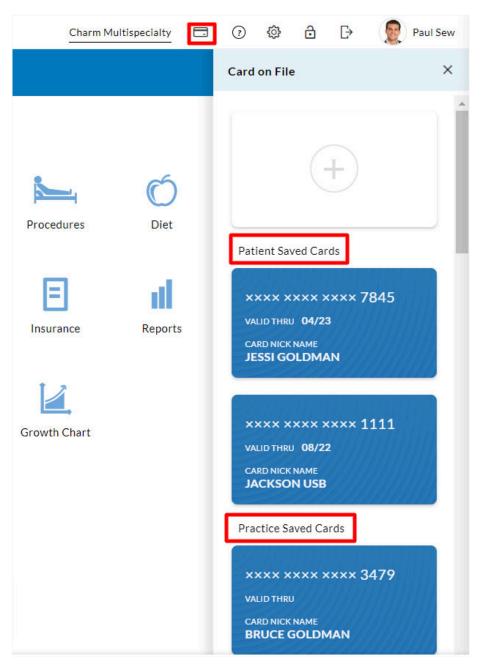

## Card on File

The **Card on File** feature allows you to make quick and secure payments on the go using your PHR account. Clicking on the **'Card'** icon displays the following:

• '+' icon that allows you to add new cards.

- The Patient Saved Cards drop-down lists the cards you add manually.
- The Practice Saved Cards drop-down displays unsaved cards you used while making prepaid appointments and settling pending bills.

Additionally, you can hover over existing cards to exercise the 'Edit' and 'Delete' options wherever applicable.

You can select the **'Charge Card on File'** option to view and choose a card from the drop-down list for making a payment.