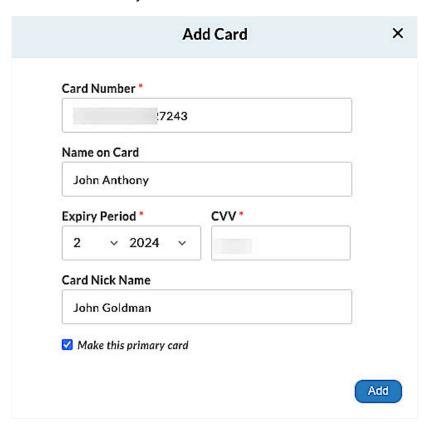

## Card on File

The **Card on File** feature allows you to make quick and secure payments on the go using your PHR account. Clicking on the **'Card'** icon displays the following:

• '+' icon that allows you to add new cards.