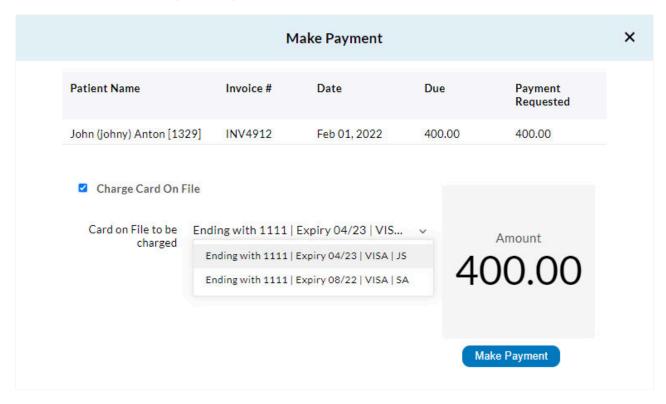

Additionally, you can hover over existing cards to exercise the 'Edit' and 'Delete' options wherever applicable.

You can select the **'Charge Card on File'** option to view and choose a card from the drop-down list for making a payment.